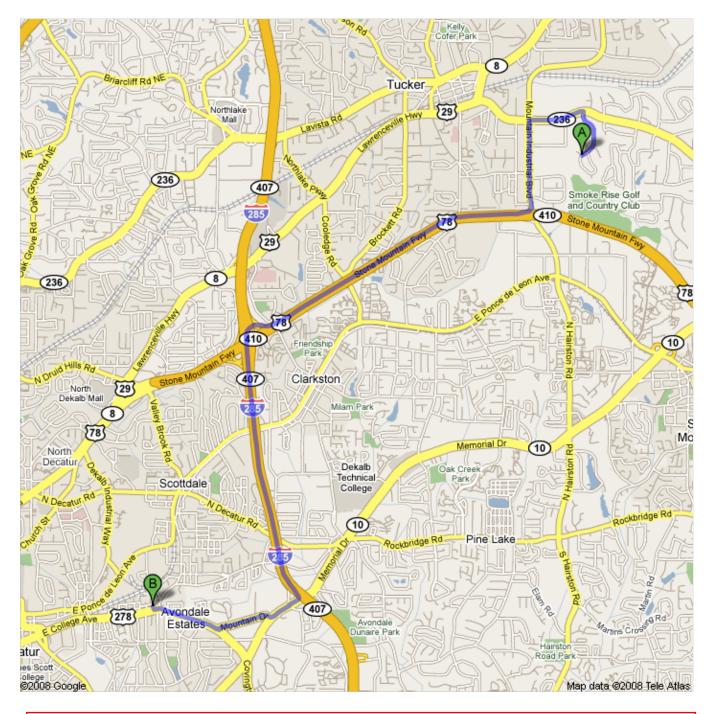

## 2059 Mountain Creek Dr Stone Mountain, GA 30087

| 7 Stone Mountain, GA 30007 |     |                                                                                                                               |                                  |  |  |  |
|----------------------------|-----|-------------------------------------------------------------------------------------------------------------------------------|----------------------------------|--|--|--|
|                            | 1.  | Head northeast on Mountain Creek Dr toward Mountain Creek Circle/<br>Mountain Creek Ct/Mt Creek Ct<br>About 1 min             | go <b>0.6 mi</b><br>total 0.6 mi |  |  |  |
| 236                        | 2.  | Turn left at GA-236/Hugh Howell Rd About 2 mins                                                                               | go 0.6 mi<br>total 1.1 mi        |  |  |  |
| ኅ                          | 3.  | Turn left at Mountain Industrial Blvd About 2 mins                                                                            | go 0.9 mi<br>total 2.0 mi        |  |  |  |
|                            | 4.  | Take the ramp to <b>Atlanta</b>                                                                                               | go 0.3 mi<br>total 2.3 mi        |  |  |  |
| 78                         | 5.  | Merge onto US-78 About 3 mins                                                                                                 | go 2.5 mi<br>total 4.8 mi        |  |  |  |
| 285                        | 6.  | Take exit 2 to merge onto I-285 S toward Macon/Augusta  About 4 mins                                                          | go 3.1 mi<br>total 7.9 mi        |  |  |  |
|                            | 7.  | Take exit 41 for Memorial Dr/State Hwy 10 toward Avondale Estates                                                             | go <b>0.1 mi</b><br>total 8.0 mi |  |  |  |
| 10                         | 8.  | Keep <b>right</b> at the fork to continue toward <b>GA-10/Memorial Dr</b> and merge onto <b>GA-10/Memorial Dr</b> About 1 min | go 0.4 mi<br>total 8.5 mi        |  |  |  |
| 10                         | 9.  | Turn right at GA-10/Mountain Dr/Mt Dr About 1 min                                                                             | go 0.6 mi<br>total 9.1 mi        |  |  |  |
| 10                         | 10. | Turn <b>right</b> at <b>Covington Rd/GA-10/US-278</b> Continue to follow GA-10/US-278 About 2 mins                            | go 0.7 mi<br>total 9.8 mi        |  |  |  |
| Ļ                          | 11. | Turn <b>right</b> at <b>Center St</b> Destination will be on the right                                                        | go 177 ft<br>total 9.8 mi        |  |  |  |

## 119 Center St Avondale Estates, GA 30002

These directions are for planning purposes only. You may find that construction projects, traffic, weather, or other events may cause conditions to differ from the map results, and you should plan your route accordingly. You must obey all signs or notices regarding your route.